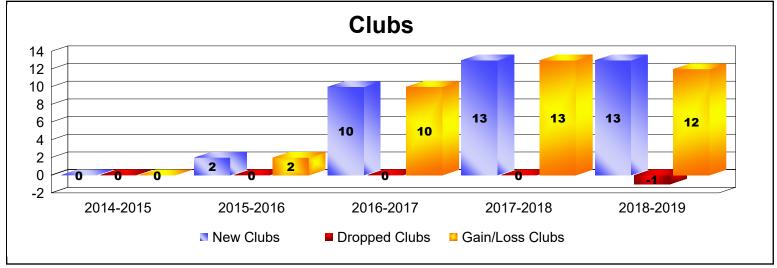

District 3232B1 As of June 2019 Cumulative

| Year      | New<br>Clubs | Dropped<br>Clubs | Gain/<br>Loss<br>Clubs | New<br>Members | Charter<br>Members | Reinstate<br>Members | Transfer<br>Members | Total<br>Member<br>Added | Total<br>Members<br>Dropped | Gain/<br>Loss<br>Members |
|-----------|--------------|------------------|------------------------|----------------|--------------------|----------------------|---------------------|--------------------------|-----------------------------|--------------------------|
| 2014-2015 | 0            | 0                | 0                      | 532            | 1                  | 11                   | 2                   | 546                      | -146                        | 400                      |
| 2015-2016 | 2            | 0                | 2                      | 341            | 41                 | 39                   | 1                   | 422                      | -301                        | 121                      |
| 2016-2017 | 10           | 0                | 10                     | 596            | 219                | 35                   | 2                   | 852                      | -333                        | 519                      |
| 2017-2018 | 13           | 0                | 13                     | 1313           | 308                | 91                   | 16                  | 1728                     | -1163                       | 565                      |
| 2018-2019 | 13           | -1               | 12                     | 1191           | 460                | 27                   | 8                   | 1686                     | -433                        | 1253                     |
| Average   | 8            | 0                | 7                      | 795            | 206                | 41                   | 6                   | 1047                     | -475                        | 572                      |