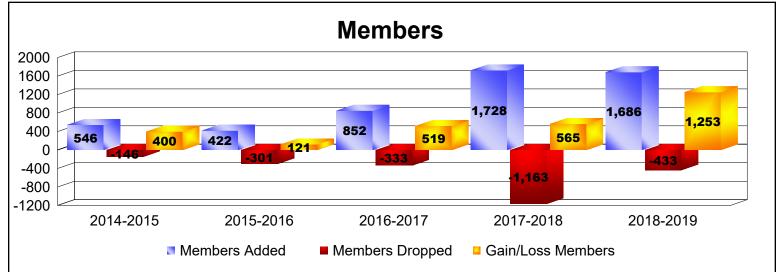

District 3232B1 As of June 2019 Cumulative

| Year      | New<br>Clubs | Dropped<br>Clubs | Gain/<br>Loss<br>Clubs | New<br>Members | Charter<br>Members | Reinstate<br>Members | Transfer<br>Members | Total<br>Member<br>Added | Total<br>Members<br>Dropped | Gain/<br>Loss<br>Members |
|-----------|--------------|------------------|------------------------|----------------|--------------------|----------------------|---------------------|--------------------------|-----------------------------|--------------------------|
| 2014-2015 | 0            | 0                | 0                      | 532            | 1                  | 11                   | 2                   | 546                      | -146                        | 400                      |
| 2015-2016 | 2            | 0                | 2                      | 341            | 41                 | 39                   | 1                   | 422                      | -301                        | 121                      |
| 2016-2017 | 10           | 0                | 10                     | 596            | 219                | 35                   | 2                   | 852                      | -333                        | 519                      |
| 2017-2018 | 13           | 0                | 13                     | 1313           | 308                | 91                   | 16                  | 1728                     | -1163                       | 565                      |
| 2018-2019 | 13           | -1               | 12                     | 1191           | 460                | 27                   | 8                   | 1686                     | -433                        | 1253                     |
| Average   | 8            | 0                | 7                      | 795            | 206                | 41                   | 6                   | 1047                     | -475                        | 572                      |